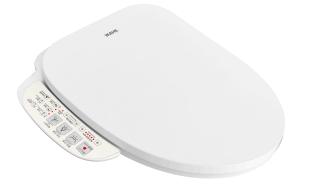

#### Remote contoller

#### Remote contoller

Cntrol panel

PP plastic: Best material for bidet, has good resistance to fatigue, lowest density, Anti-bacterial&anti-fire.