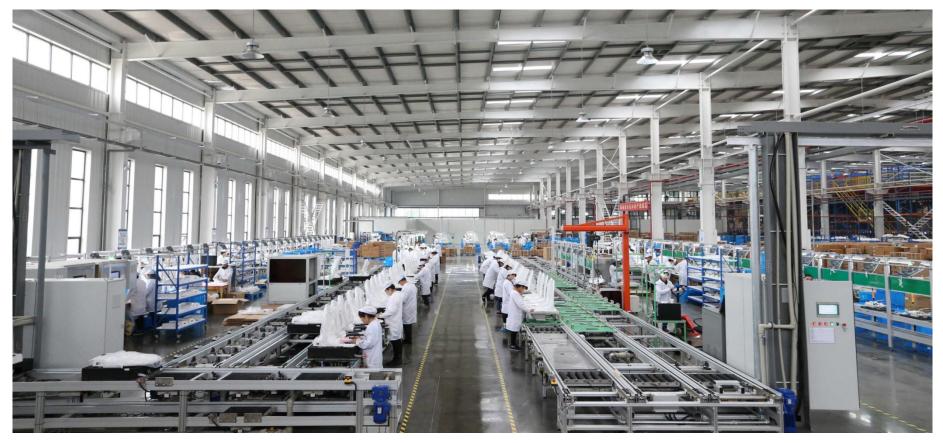

vels)                                   |  |
|                         | Lip/Seat Falling      | 3s~60s                                                           |  |
|                         | Safety Gadget         | Thermal fuse                                                     |  |
| Fire                    | Seat                  | V-0                                                              |  |
| Protection              | PCB Board Shell       | V-0                                                              |  |
| Waterproof Grade        |                       | IPX4                                                             |  |
| Power Cable length      |                       | About 1.2m                                                       |  |

#### Production Line







#### **Electronic Test Platform**



Environment & Reliability test room



Lightning surge test room



#### R&D Aging test room



EMC test room



## 160KG/10Min

50,000 Seat cover slow down test

70,000 Seat cover bearing test

100,000 Cleaner life test

100,000 Distribution valve life test