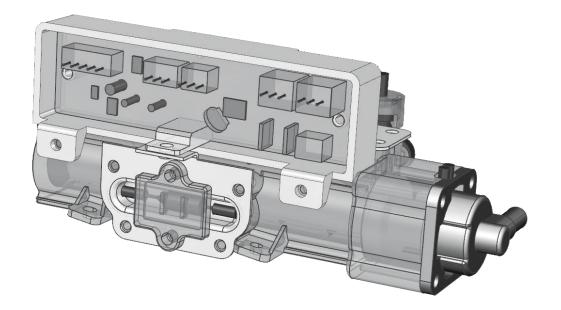

#### **MEGMEET'S HEATING SYSTEM**

Inlet Water Temp 5°C. The water valve can be switched on and off for 5s 5 times

Inlet water Temp 5 °C. The input voltage 176 V, 220 V and 176 V. Inlet water closed/open five consecutive (shutdown time is 5 seconds) The highest water temperature during this time can be controlled within 41 °C.