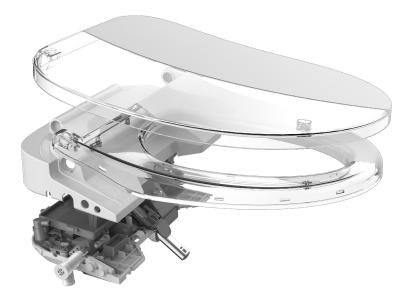

#### Remote contoller

Cntrol panel

PP plastic: Best material for bidet, has good resistance to fatigue, lowest density, Anti-bacterial&anti-fire.

## PP cotton filter: Better filtering performance.