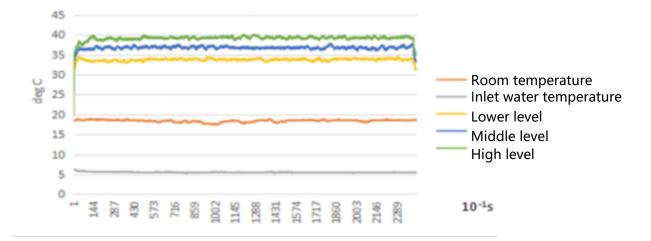

#### **MEGMEET'S HEATING SYSTEM**

Inlet Water Temp 5°C. The water valve can be switched on and off for 5s 5 times

Inlet water Temp 5 °C. The input voltage 176 V, 220 V and 176 V. Inlet water closed/open five consecutive (shutdown time is 5 seconds) The highest water temperature during this time can be controlled within 41 °C.