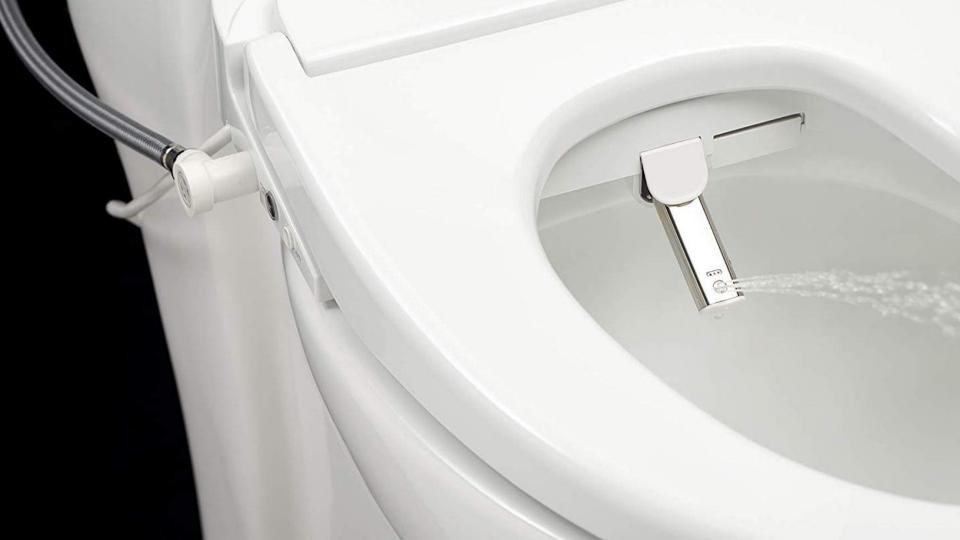

material for bidet, has good resistance to fatigue, lowest density, Anti-bacterial&anti-fire.





#### The thickness can come to 109mm, very compact and tight.





Original instant heating: It is designed and manufactured by Megmeet, the temperature difference is within 1 degree.



#### **MEGMEET'S HEATING SYSTEM**

Inlet Water Temp 5°C. The water valve can be switched on and off for 5s 5 times



Inlet water Temp 5 °C. The input voltage 176 V, 220 V and 176 V. Inlet water closed/open five consecutive (shutdown time is 5 seconds) The highest water temperature during this time can be controlled within 41 °C.





## PP cotton filter: Better filtering performance.

## Design of intelligent Nano antibacterial nozzle

# 医疗级紫外线杀菌技术 Medical grade ultraviolet disinfection technology

(0)









| Power Rating            |                       | 220V                                                             |  |
|-------------------------|-----------------------|------------------------------------------------------------------|--|
| Frequency               |                       | 50Hz                                                             |  |
| Rating Power Input      |                       | 1535W(Inlet water temp is 15°C outlet is 40°C flow is 877ml/min) |  |
| Maximun Power Input     |                       | 1800W(Inlet water temp is 5°C outlet is 40°C flow is740ml/min)   |  |
| Ambient Temperature     |                       | 1°C~40°C                                                         |  |
| Inlet Water Pressure    |                       | 0.08MPa~0.8M