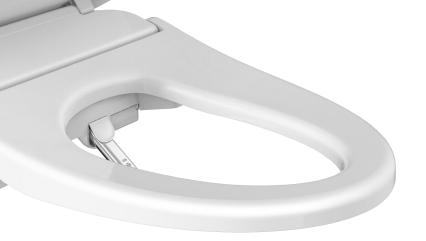

#### Remote contoller





### Control panel



#### Remote contoller





Cntrol panel





PP plastic: Best material for bidet, has good resistance to fatigue, lowest density, Anti-bacterial&anti-fire.





#### The thickness can come to 109mm, very compact and tight.





Original instant heating: It is designed and manufactured by Megmeet, the temperature difference is within 1 degree.



#### **MEGMEET'S HEATING SYSTEM**

Inlet Water Temp 5°C. The water valve can be switched on and off for 5s 5 times



Inlet water Temp 5 °C. The input voltage 176 V, 220 V and 176 V. Inlet water closed/open five consecutive (shutdown time is 5 seconds) The highest water temperature during this time can be controlled within 41 °C.





## PP cotton filter: Better filtering performance.

## Design of intelligent Nano antibacterial nozzle

# 医疗级紫外线杀菌技术 Medical grade ultraviolet disinfection te