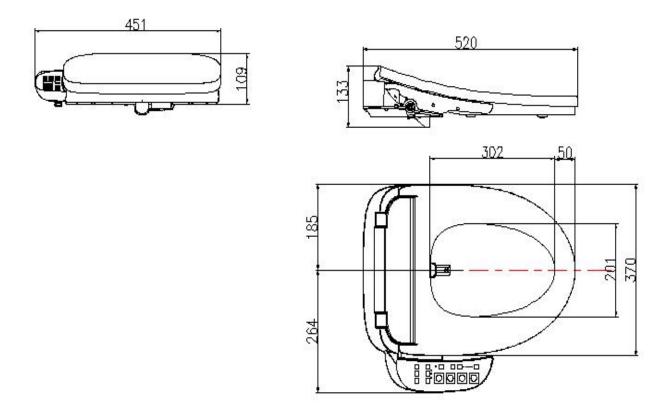

#### The thickness can come to 109mm, very compact and tight.

Original instant heating: It is designed and manufactured by Megmeet, the temperature difference is within 1 degree.