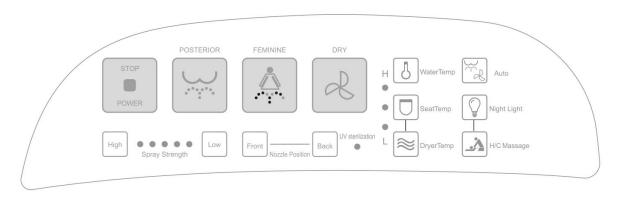

### Control panel

#### Remote contoller

Cntrol panel

PP plastic: Best material for bidet, has good resistance to fatigue, lowest density, Anti-bacterial&anti-fire.